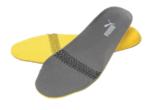

walking and provides you with a

better support and stability.

The open-cell foam of polyurethane transports moisture away from the foot and ensures in combination with the waterabsorbing and antibacterial covered fabric for a pleasant foot climate. The evercushion® BA footbed offers a permanent cushioning without loosing its original elasticity.

evercushion<sup>®</sup> BA