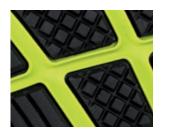

#### **Rubber Outsole MOTION**

The 300°C heat resistant HRO rubber sole is inspired by the latest running technology. The anti-slip sole profile with its diagonal grooves ensures a perfect flexibility and secure contact to the ground.