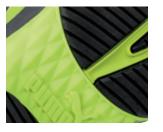

### **FUSE.TEC®**

The seamlessly attached, flexible FUSE.TEC<sup>®</sup> elements offer a high stability and resistance. They set new accents in functionality and design. The light textile fabric is particularly robust, tear-resistant and breathable.