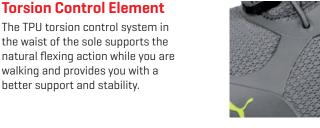

walking and provides you with a

better support and stability.

The open-cell foam of polyurethane transports moisture away from the foot and ensures in combination with the waterabsorbing and antibacterial covered fabric for a pleasant foot climate. The evercushion® BA footbed offers a permanent cushioning without loosing its original elasticity.