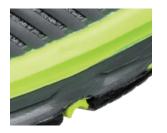

#### **Rubber Outsole MOTION**

The 300°C heat resistant HRO rubber sole is inspired by the latest running technology. The anti-slip sole profile with its diagonal grooves ensures a perfect flexibility and secure contact to the ground.

#### **IMPULSE.FOAM midsole**

Ultimate comfort during long working days. The innovative IMPULSE.FOAM® midsole in two different densities reacts to each of your steps with an energy impulse. Thereby the IMPULSE.FOAM® does not only return the energy, but also provides maximum cushioning and excellent stability.