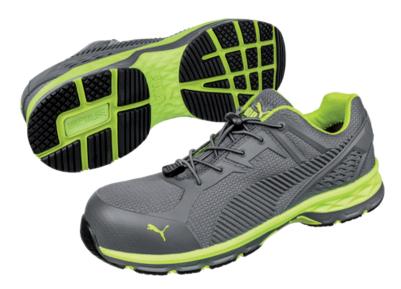

# **PRODUCT DATA SHEET**

## Article No. 64.388.0 - FUSE MOTION 2.0 GREEN LOW S1P ESD HRO SRC

|                | fiberglass cap and flexible FAP® midsole<br>ESD, non-metallic, toe cap protection, quick lacing system,                                                                                |
|----------------|----------------------------------------------------------------------------------------------------------------------------------------------------------------------------------------|
| Uppor          | extra pair of laces in the box<br>Sandwich-Mesh with FUSE.TEC® elements                                                                                                                |
|                | BreathActive functional lining                                                                                                                                                         |
| 2              | evercushion <sup>®</sup> BA                                                                                                                                                            |
| Sole:          | rubber sole MOTION IMPULSE - 300°C heat and<br>slip-resistant rubber outsole with IMPULSE.FOAM®<br>midsole in two different densities for maximum<br>cushioning, stability and comfort |
| Sizes / Width: | 39 - 48 / 11                                                                                                                                                                           |
|                |                                                                                                                                                                                        |