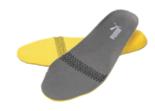

walking and provides you with a

better support and stability.

The open-cell foam of polyurethane transports moisture away from the foot and ensures in combination with the waterabsorbing and antibacterial covered fabric for a pleasant foot climate. The evercushion® BA footbed offers a permanent cushioning without loosing its original elasticity.

evercushion<sup>®</sup> BA