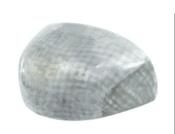

#### **Fiberglass Cap**

The newly developed high-tech fiberglass toe cap for optimized protection and more freedom of toes.